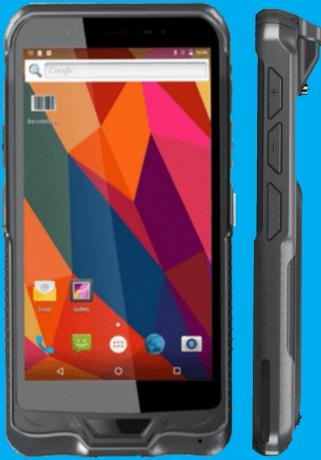

### **JAW 600 Series**

JASSWAY **JAW 600** una comandera potente de caracter industrial, con una cobertura wifi optima y una alta visibilidad . su pantalla de 6 pulgadas es mas que suficiente y su bateria remobible de 6000mA le permite una autonomia muy elevada.

#### **JAW - 600**

PROCESADOR MT8735A ARM® Cortex-A53 de cuatro núcleos MPCore ™

SISTEMA OPERATIVO Android 7.0

PANTALLA 6 "720 x 1280 IPS

RAM LPDDR3 de 2 GB

ROM 32 GB

CAMARA 2.0MP frontal, 8.0MP trasero

RED LTE 4G / 3G / 2G, WiFi (2.5G + 5.8G) + BT 4.0