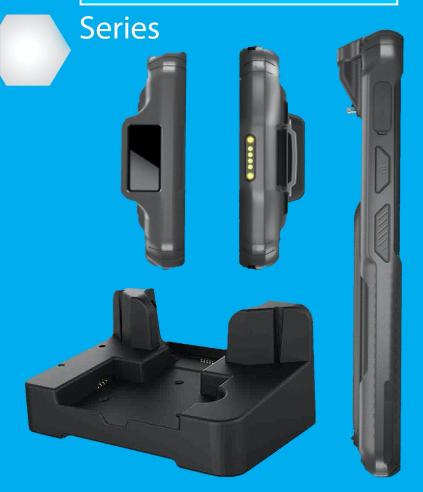

### **JAW 600 Series**

JASSWAY **JAW 600** una comandera potente de caracter industrial, con una cobertura wifi optima y una alta visibilidad . su pantalla de 6 pulgadas es mas que suficiente y su bateria remobible de 6000mA le permite una autonomia muy elevada.

#### **OPCIONAL**

Su cuna permite su carga y su facil localización, ademas dispone de una segunda bateria. Escaner 2D, NFC